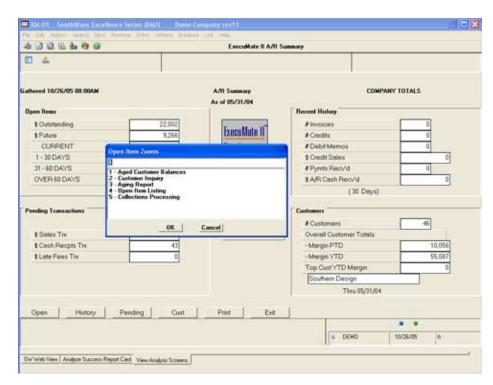

#### **Accounting Area Summaries**

- Overview screen and detail zoom analysis into important facts about:
- Accounts Receivable
- Accounts Payable
- Inventory/Sales Series
- Service Management Series
- Payroll
- Job Cost

#### Cash

- Current balance
- Cash Worksheet
- Last 10 weeks actual cash flows
- Next 10 weeks projected cash flows
- Uses actual trends and assumptions
- Comparative A/R and A/P aging