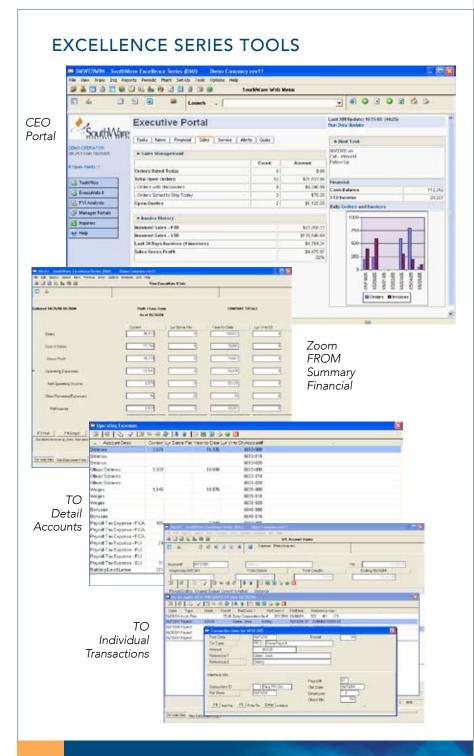

# BENEFITS

- Know your up-to-the-minute overall financial picture
- Review a summary of each important accounting area
- Zoom into deeper layers of detail all the way down to individual transactions
- Interactively review your financial statements at any level of detail
- Get "Alert" warnings for key financial areas
- Check financial results for different profit centers
- Continually monitor today's sales
- Know your current cash situation and how it got that way
- Graph trends and relationships in your financial data
- Keep and analyze summary statistics on all your business activity

ExecuMate II is an Executive Information System that gives you a window into the financial health and activity of your business. You can press a key to bring up a review screen that presents an up-to-the-minute summary of the thousands of pieces of information in your SouthWare Excellence Series™ business system. In less than a minute you can check all the vital signs for your company. Then spend as much time as you need zooming into the details of the areas that need your attention.

#### **Summary Analysis**

- Company Totals or Profit Center Detail
- Cash and Aging totals
- Trigger "Alert" warnings
- Financial Statement totals
- Zoom into details behind each number

#### **Accounting Area Summaries**

- Overview screen and detail zoom analysis into important facts about:
- Accounts Receivable
- Accounts Payable
- Inventory/Sales Series
- Service Management Series
- Payroll
- Job Cost

#### **Interactive Financial Statements**

- Zoom from totals to section to account to transaction details
- Option to include data not yet in G/L

Specialized Area Summaries